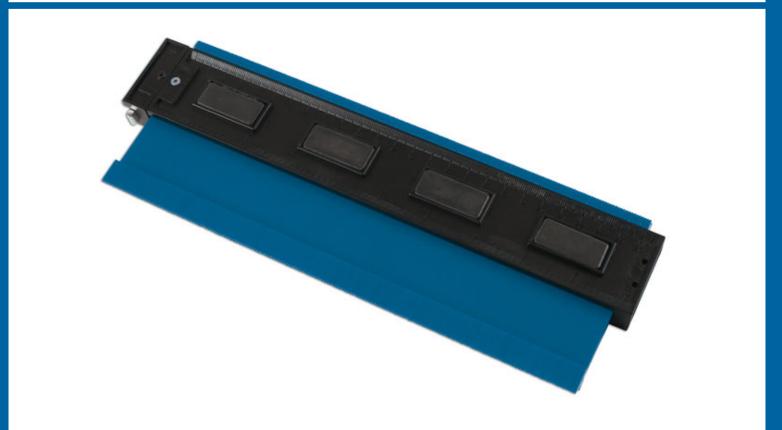

## LASER®

This image profiler is ideal for replicating shapes and contours in preparation for repairing vehicle bodywork, and for marking out tiles, carpets, flooring, timber and metal work before cutting to shape. The gauge features an integral lock allowing the contour to be set in place so that it is not accidentally distorted when being transferred. Suitable for use in bodyshops, workshops, and around the home.

## **Additional Information**

- Used to duplicate, measure & profile shapes & contours. Making it ideal for use when fitting tiles, flooring, & carpet.
- Also suitable for assessing vehicle bodywork damage by comparing contour lines.
- · Locking mechanism to ensure contour is maintained.
- Plastic construction prevents damage to the bodywork, with magnets along one side to hold it in place when marking out the new panel.
- · 255mm long with metric & imperial measurements.