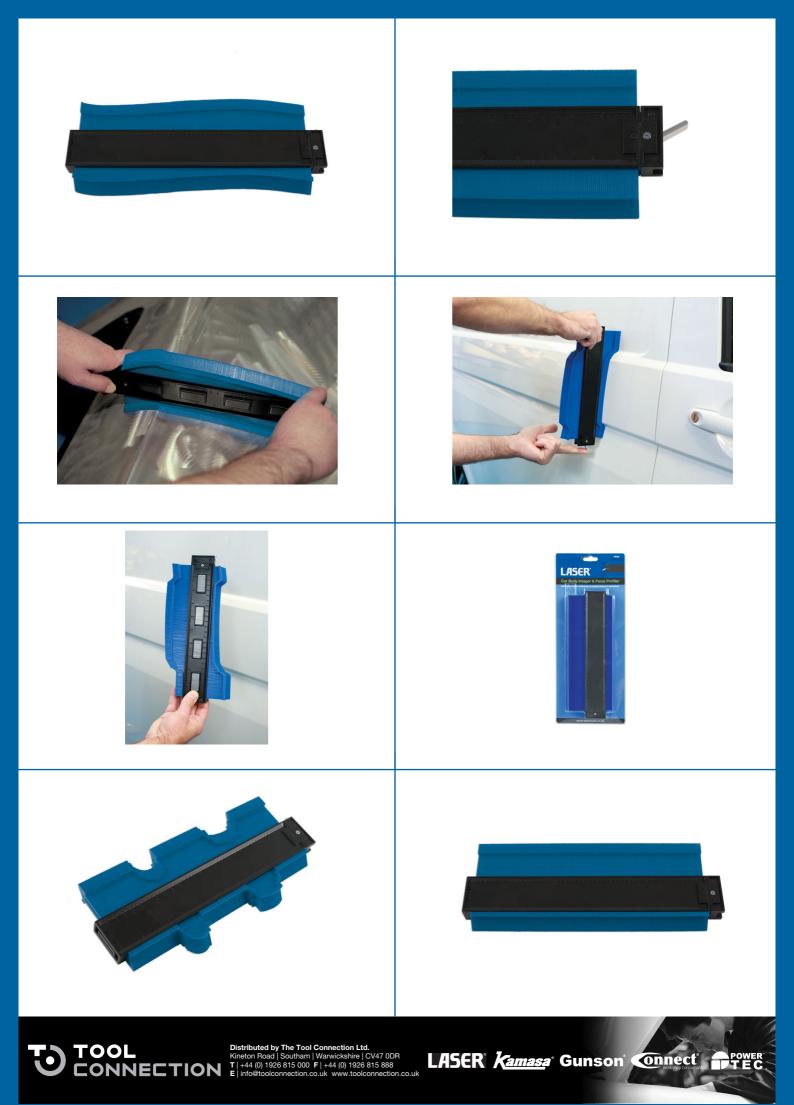

## LASER®

This image profiler is ideal for replicating shapes and contours in preparation for repairing vehicle bodywork, and for marking out tiles, carpets, flooring, timber and metal work before cutting to shape. The gauge features an integral lock allowing the contour to be set in place so that it is not accidentally distorted when being transferred. Suitable for use in bodyshops, workshops, and around the home.

## **Additional Information**

- Used to duplicate, measure & profile shapes & contours. Making it ideal for use when fitting tiles, flooring, & carpet.
- Also suitable for assessing vehicle bodywork damage by comparing contour lines.
- · Locking mechanism to ensure contour is maintained.
- Plastic construction prevents damage to the bodywork, with magnets along one side to hold it in place when marking out the new panel.
- · 255mm long with metric & imperial measurements.